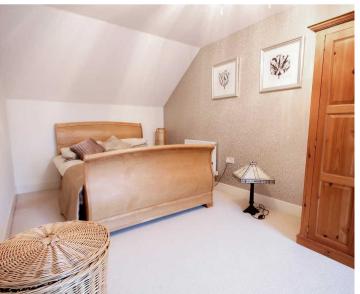

ktop, four burner gas hob with extractor over, oven, integrated fridge/freezer, washer/drier and dishwasher, tiled floor and radiator.

## CLOAKROOM

With low level W.C., sink unit and radiator.

## LIVING ROOM

Good sized lounge with doors onto garden, radiator

First Floor

## **BEDROOM TWO**

Double room with fitted wardrobes and cupboards, radiator.

## BEDROOM THREE/DINING ROOM

Double room with radiator and overlooking rear garden.

## **BEDROOM FOUR**

Double glazed window to front, radiator.

## **FAMILY BATHROOM**

With bath and hand shower attachment, low level W.C., wash hand basin and heated towel rail.

Second Floor

## **BEDROOM ONE**

Double room with radiator

## **ENSUITE SHOWER ROOM**

Enclosed shower cubicle, low level W.C, wash hand basin and heated towel rail













## **ENTRANCE HALL**

With tiled floor, radiator, understairs cupboard housing meters, spacious cloaks cupboard.

## KITCHEN/BREAKFAST ROOM

With matching wall and base units and worktop over, 1.5 bowl sink with mixer tap inset to worktop, four burner gas hob with extractor over, oven, integrated fridge/freezer, washer/drier and dishwasher, tiled floor and radiator.

## CLOAKROOM

With low level W.C., sink unit and radiator.

## LIVING ROOM

Good sized lounge with doors onto garden, radiator

First Floor

## **BEDROOM TWO**

Double room with fitted wardrobes and cupboards, radiator.

## BEDROOM THREE/DINING ROOM

Double room with radiator and overlooking rear garden.

## **BEDROOM FOUR**

Double glazed window to front, radiator.

## **FAMILY BATHROOM**

With bath and hand shower attach