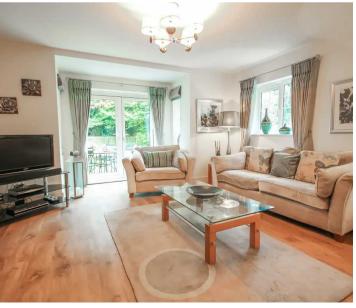

13 Beacon Rise, East Grinstead
Offers in Region of £579,500







## 13 Beacon Rise

East Grinstead, East Grinstead

A modern property built over three floors offering well presented, versatile and spacious accommodation including four double bedrooms, two bathrooms, kitchen/breakfast room and living room. Outside benefits from driveway, garage and rear garden. No ongoing chain.

Council Tax band: E

Tenure: Freehold

- Spacious & Versatile Accommodation
- Four Double Bedrooms
- Two Bathrooms
- Garage & Driveway
- Built Over Three Floors
- No Ongoing Chain



## **ENTRANCE HALL**

With tiled floor, radiator, understairs cupboard housing meters, spacious cloaks cupboard.

## KITCHEN/BREAKFAST ROOM

With matching wall and base units and worktop over, 1.5 bowl sink with mixer tap inset to worktop, four burner gas hob with extractor over, oven, integrated