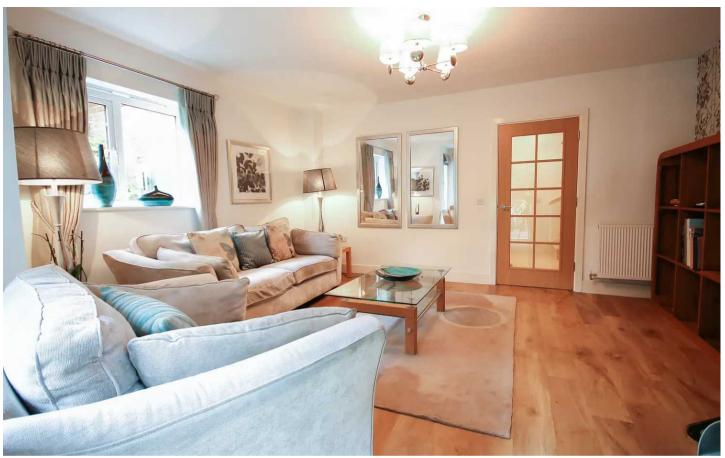

t to worktop, four burner gas hob with extractor over, oven, integrated fridge/freezer, washer/drier and dishwasher, tiled floor and radiator.

## CLOAKROOM

With low level W.C., sink unit and radiator.

## LIVING ROOM

Good sized lounge with doors onto garden, radiator

First Floor

## **BEDROOM TWO**

Double room with fitted wardrobes and cupboards, radiator.

## BEDROOM THREE/DINING ROOM

Double room with radiator and overlooking rear garden.

## **BEDROOM FOUR**

Double glazed window to front, radiator.

## **FAMILY BATHROOM**

With bath and hand shower attachment, low level W.C., wash hand basin and heated towel rail.

Second Floor

## **BEDROOM ONE**

Double room with radiator

## **ENSUITE SHOWER ROOM**

Enclosed shower cubicle, low level W.C, wash hand basin and heated towel rail













## **ENTRANCE HALL**

With tiled floor, radiator, understairs cupboard housing meters, spacious cloaks cupboard.

## KITCHEN/BREAKFAST ROOM

With matching wall and base units and worktop over, 1.5 bowl sink with mixer tap inset to worktop, four burner gas hob with extractor over, oven, integrated fridge/freezer, washer/drier and dishwasher, tiled floor and radiator.

## CLOAKROOM

With low level W.C., sink unit and radiator.

## LIVING ROOM

Good sized lounge with doors onto garden, radiator

First Floor

## **BEDROOM TWO**

Double room with fitted wardrobes and cupboards, radiator.

## BEDROOM THREE/DINING ROOM

Double room with radiator and overlooking rear garden.

## **BEDROOM FOUR**

Double glazed window to front, radiator.

## **FAMILY BATHROOM**

With bath and hand showe