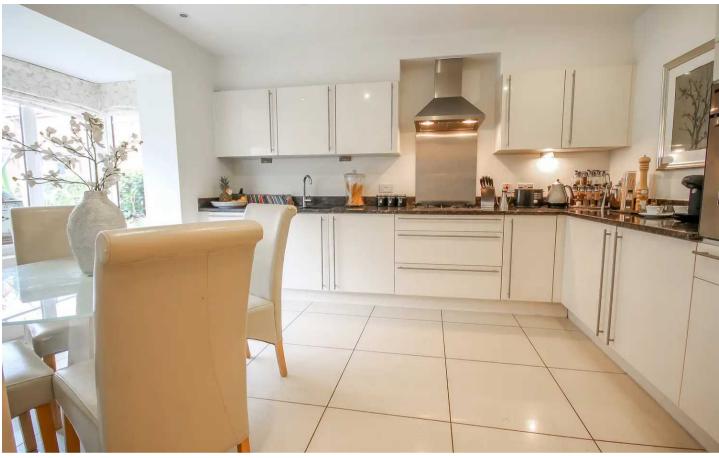

## KITCHEN/BREAKFAST ROOM

With matching wall and base units and worktop over, 1.5 bowl sink with mixer tap inset to worktop, four burner gas hob with extractor over, oven, integrated fridge/freezer, washer/drier and dishwasher, tiled floor and radiator.