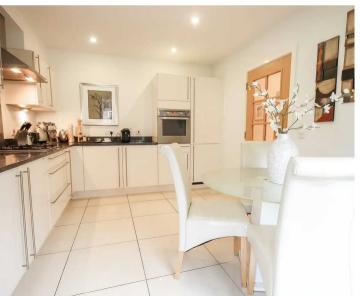

## KITCHEN/BREAKFAST ROOM

With matching wall and base units and worktop over, 1.5 bowl sink with mixer tap inset to worktop, four burner gas hob with extractor over, oven, integrated fridge/freezer, washer/drier and dishwasher, tiled floor and radiator.