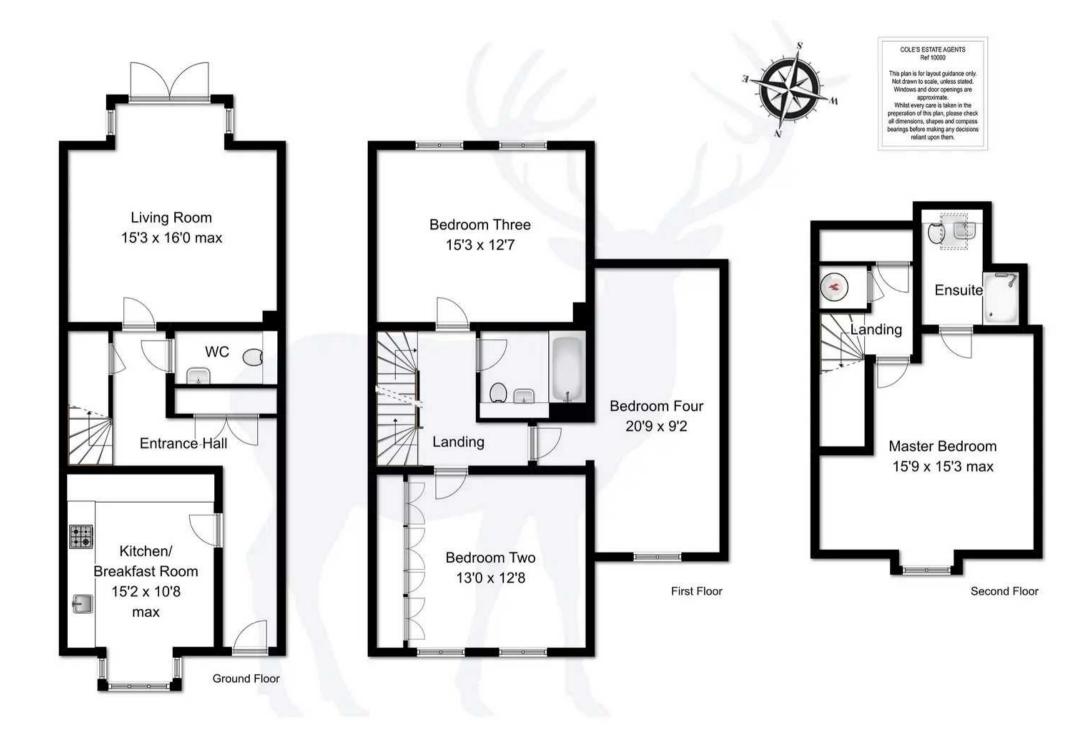

## **ENTRANCE HALL**

With tiled floor, radiator, understairs cupboard housing meters, spacious cloaks cupboard.

## KITCHEN/BREAKFAST ROOM

With matching wall and base units and worktop over, 1.5 bowl sink with mixer tap inset to worktop, four burner gas hob with extractor over, oven, integrated fridge/freezer, washer/drier and dishwasher, tiled floor and radiator.

## CLOAKROOM

With low level W.C., sink unit and radiator.

## LIVING ROOM

Good sized lounge with doors onto garden, radiator

First Floor

## **BEDROOM TWO**

Double room with fitted wardrobes and cupboards, radiator.

## BEDROOM THREE/DINING ROOM

Double room with radiator and overlooking rear garden.

## **BEDROOM FOUR**

Double glazed window to front, radiator.

## **FAMILY BATHROOM**

With bath and hand shower attachment, low level W.C., wash hand basin and heated towel rail.

Second Floor

## **BEDROOM ONE**

Double room with radiator

## **ENSUITE SHOWER ROOM**

Enclosed shower cubicle, low level W.C, wash hand basin and heated towel rail