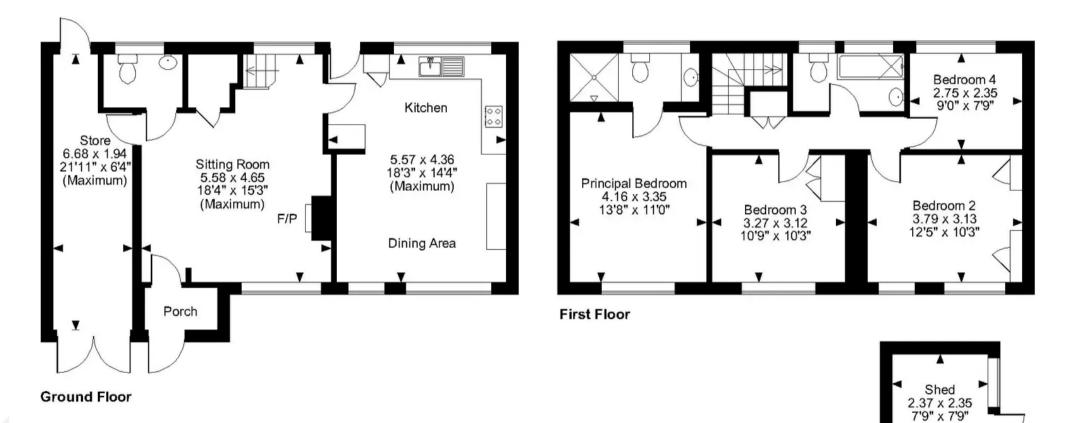

Castlefields, Hartfield
Approximate Gross Internal Area
Main House = 1233 Sq Ft/115 Sq M
Store = 128 Sq Ft/12 Sq M
Shed = 60 Sq Ft/6 Sq M
Total = 1421 Sq Ft/133 Sq M

## FOR ILLUSTRATIVE PURPOSES ONLY - NOT TO SCALE

The position & size of doors, windows, appliances and other features are approximate only.

© ehouse. Unauthorised reproduction prohibited. Drawing ref. dig/8587408/SS