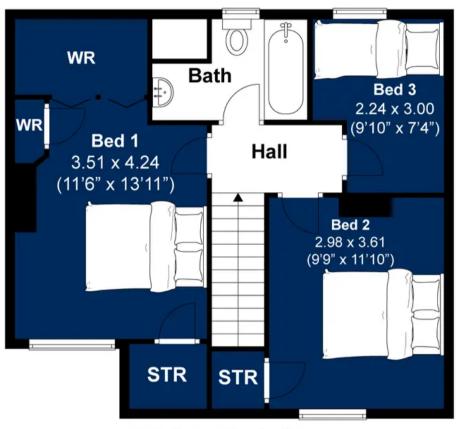

edrooms. Outside the property benefits from driveway and rear garden.

## **Key Features**

- Three Bedrooms
- Refitted Kitchen
- Driveway
- Two Reception Rooms
- Close To Local Ameneties
- Close To Train Station
- No Ongoing Chain

## Location

The property is situated within easy reach of the mainline station, supermarket, Worth Way and local primary and secondary schools. The town centre is a short distance away and offers a comprehensive range of shopping, cinema, leisure centre, gyms, coffee shops, restaurants, public houses & three supermarkets. East Grinstead train station is within an easy walk and offers frequent services to East Croydon, Clapham Junction, London Bridge, London Victoria and St Pancras.





## Copyhold Road, East Grinstead

Approximately 94.8 sqm (1020 sqft)







# **FIRST FLOOR**



#### Disclaimer:

The measurements are approximate and are for illustration purposes only. The dimensions are measured internally and in metres and feet. We do not take any responsibility for errors and/or omissions. If you require further verification please discuss with the buyer/owner of the property.