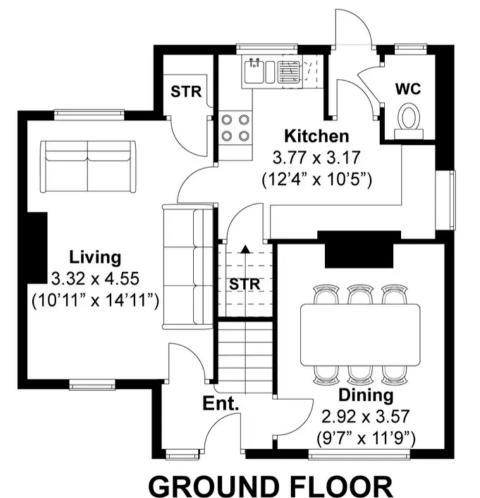

bedrooms. Outside the property benefits from driveway and rear garden.

## **Key Features**

- Three Bedrooms
- Refitted Kitchen
- Driveway
- Two Reception Rooms
- Close To Local Ameneties
- Close To Train Station
- No Ongoing Chain

## Location

The property is situated within easy reach of the mainline station, supermarket, Worth Way and local primary and secondary schools. The town centre is a short distance away and offers a comprehensive range of shopping, cinema, leisure centre, gyms, coffee shops, restaurants, public houses & three supermarkets. East Grinstead train station is within an easy walk and offers frequent services to East Croydon, Clapham Junction, London Bridge, London Victoria and St Pancras.





## Copyhold Road, East Grinstead

Approximately 94.8 sqm (1020 sqft)







# **FIRST FLOOR**



#### Disclaimer:

The measurements are approximate and are for illustration purposes only. The dimensions are measured internally and in metres and feet. We do not take any responsibility for errors and/or omissions. If you require further verification please discuss with the buyer/owner of the property.