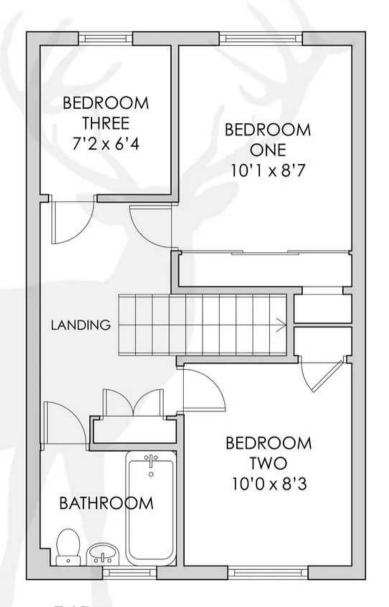

## **Property Details**

- Property type:Terraced House
- · Council Tax Band:D

COLE'S ESTATE AGENTS Ref 10000

This plan is for layout guidance only. Not drawn to scale, unless stated. Windows and door openings are approximate.

approximate.

Whilst every care is taken in the preperation of this plan, please check all dimensions, shapes and compass bearings before making any decisions reliant upon them.

First Floor