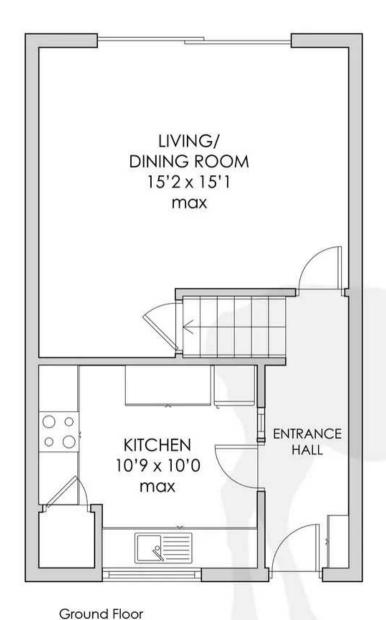

## **Property Details**

- Property type:Terraced House
- · Council Tax Band:D

COLE'S ESTATE AGENTS Ref 10000

This plan is for layout guidance only. Not drawn to scale, unless stated. Windows and door openings are approximate.

approximate.

Whilst every care is taken in the preperation of this plan, please check all dimensions, shapes and compass bearings before making any decisions reliant upon them.

First Floor