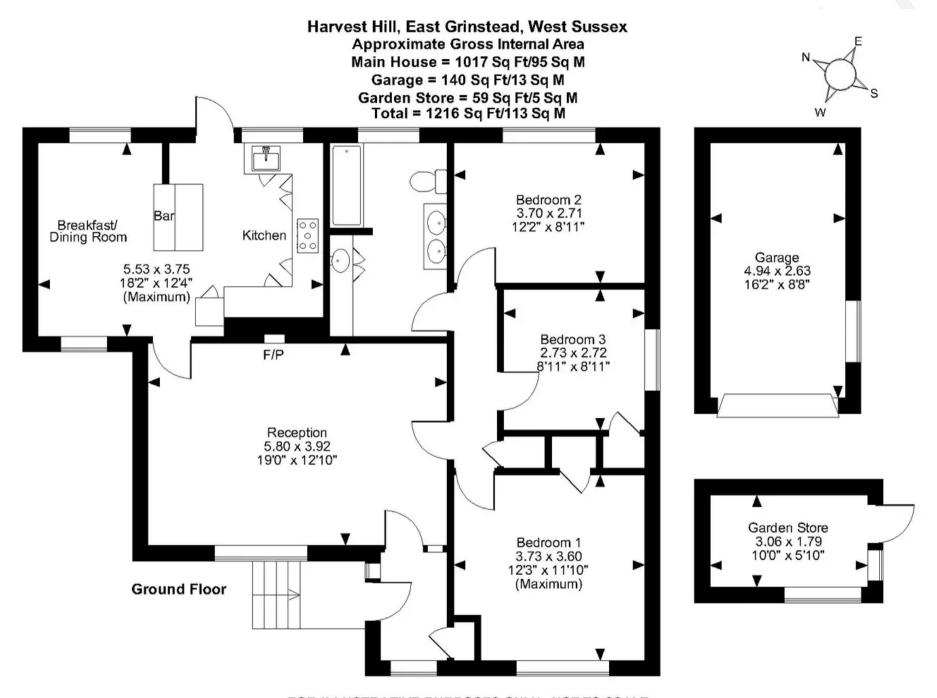

## FOR ILLUSTRATIVE PURPOSES ONLY - NOT TO SCALE

The position & size of doors, windows, appliances and other features are approximate only.

© ehouse. Unauthorised reproduction prohibited. Drawing ref. dig/8594049/DWL