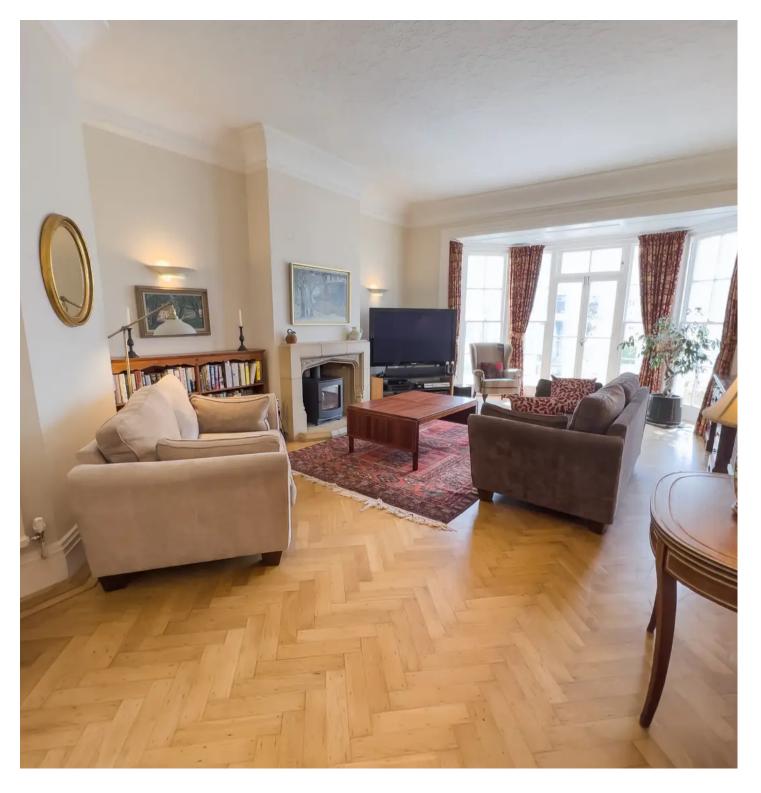

The accommodation comprises entrance hall, dining hall, impressive living room with wood burning stove, conservatory enjoying far reaching views, refitted kitchen/ breakfast room, large main bedroom with feature bay window, two further bedrooms/reception rooms, refitted bathroom, cloakroom and utility room.