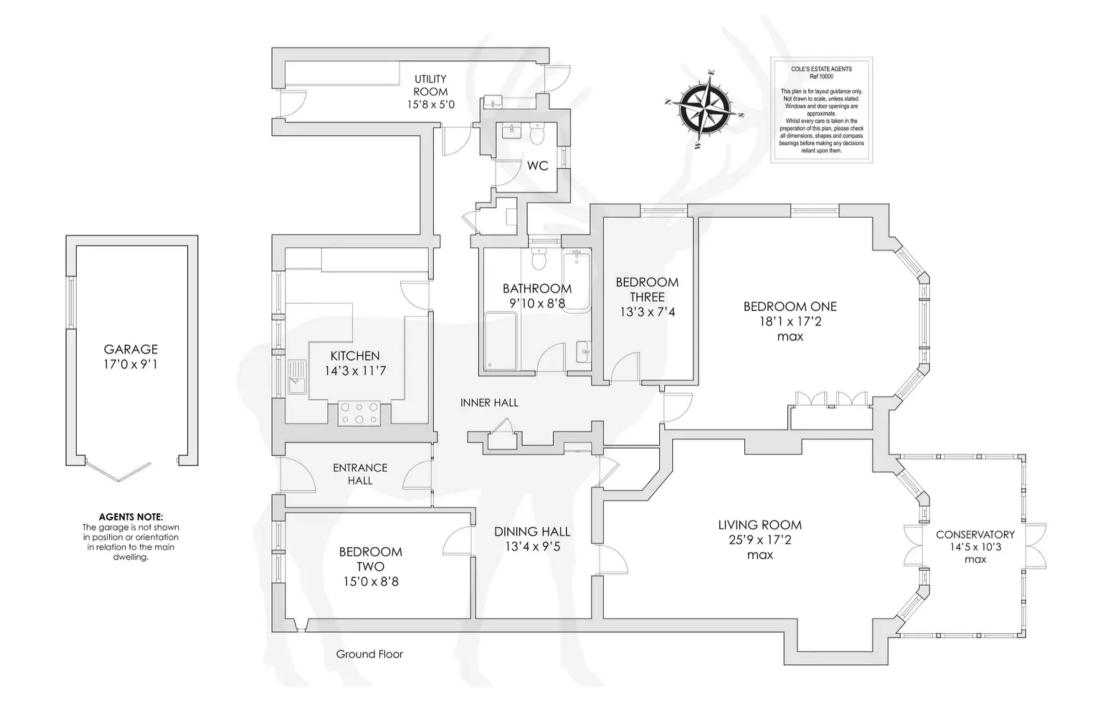

The accommodation comprises entrance hall, dining hall, impressive living room with wood burning stove, conservatory enjoying far reaching views, refitted kitchen/ breakfast room, large main bedroom with feature bay window, two further bedrooms/reception rooms, refitted bathroom, cloakroom and utility room.

Outside the property benefits from parking area, detached single garage and beautiful south facing garden enjoying far reaching views.

Viewings are highly recommended to appreciate the accommodation on offer and the property is offered to the market with no ongoing chain.