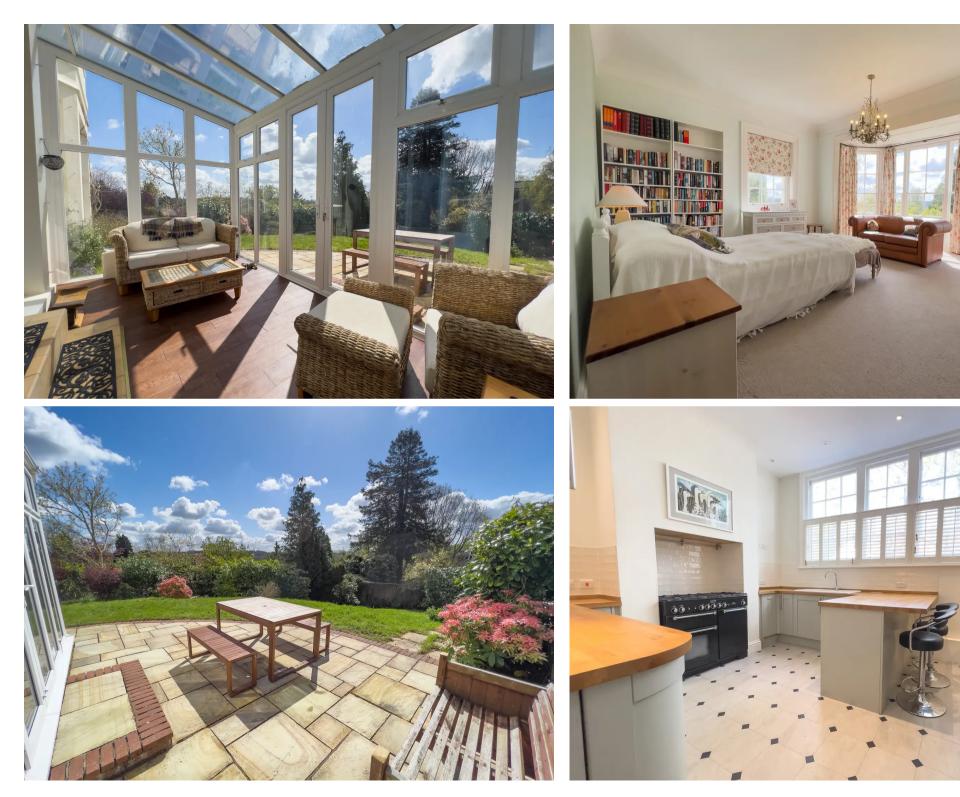

The accommodation comprises entrance hall, dining hall, impressive living room with wood burning stove, conservatory enjoying far reaching views, refitted kitchen/ breakfast room, large main bedroom with feature bay window, two further bedrooms/reception rooms, refitted bathroom, cloakroom and utility room.

Outside the property benefits from parking area, detached single garage and beautiful south facing garden enjoying far reaching views.

Viewings are highly recommended to appreciate the accommodation on offer and the property is offered to the market with no ongoing chain.