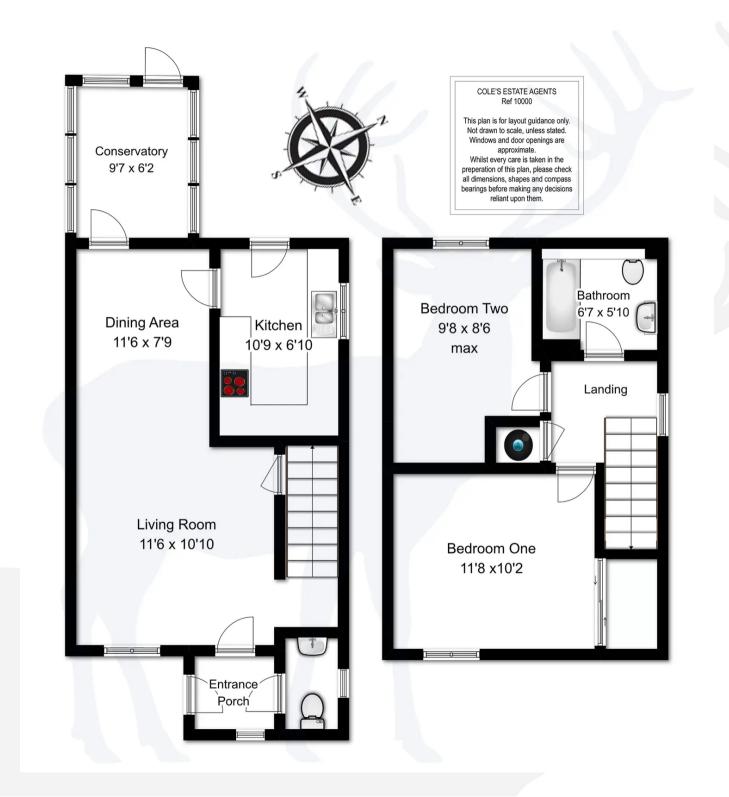

Coles Estate Agents are delighted to offer to the market this charming semi detached property in popular quiet cul-de-sac location in the town of East Grinstead. The property offers entrance hall with cloakroom, living/dining room, kitchen, conservatory, two bedrooms and bathroom. Outside the property includes parking, garage and rear garden.

## **Key Features**

- Two Double Bedrooms
- Garage & Driveway
- Conservatory
- Living / Dining Room
- Kitchen
- Garden
- No Ongoing Chain